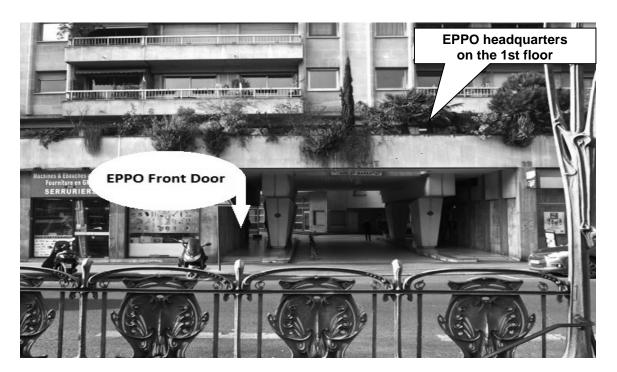

This is what you see when you go out of the Metro 'Breguet Sabin', exit 'Rue Saint Sabin' and look on your left. Be careful of bikes crossing the road; the cyclists rarely stop at the crossing. Entrance is on the left. Using the double up arrow on the Video Door Phone, select the first name on the list (OEPP - EPPO) and press \* to call. To go to the 1st floor, enter this code inside the elevator: 1 5234