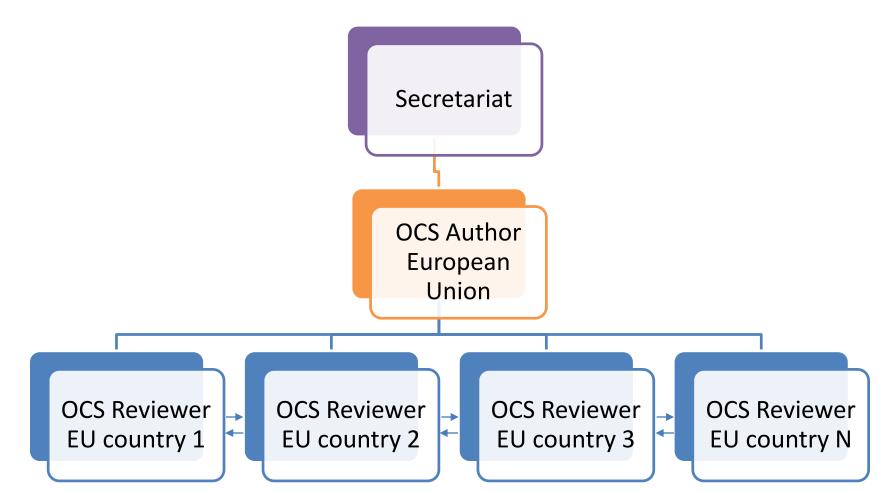

| Reconciliation Report                                                         |
| Document management page                                   | Reviews I'm in / Reviews I own                                                |
| Sharing (in-country collaboration and global rule sharing) | Distribution lists (personal and shared)                                      |
| n/a                                                        | Workgroups and Sub-workgroups                                                 |
| Roles: Contact point, Assistant and Reviewer               | Roles: Admin-Author (contact point in own workgroup), OCS Deputy and Reviewer |





#### System structure







### System inviting and sharing: case 1







# System inviting and sharing: case 2







# System inviting and sharing: case 3





Organization of the

United Nations

#### **IPPC Regional Workshops**

#### Before the Regional Workshop

- Step 1: Ensure you have received your IPPC OCS login information
- Step 2: Beginning 1 July, review the draft ISPMs by consulting relevant subject matter experts
- Step 3: Enter your organization's comments into the OCS prior to the workshop
- Step 4: Your comments will be automatically shared with all the other organizations

During the Regional Workshop

- Step 5: All substantial and technical comments entered into the OCS prior to the workshop are discussed at the workshop
- Step 6: The final workshop comments are shared with the contact points of countries that participated in the workshop and their respective RPPOs

After the Regi