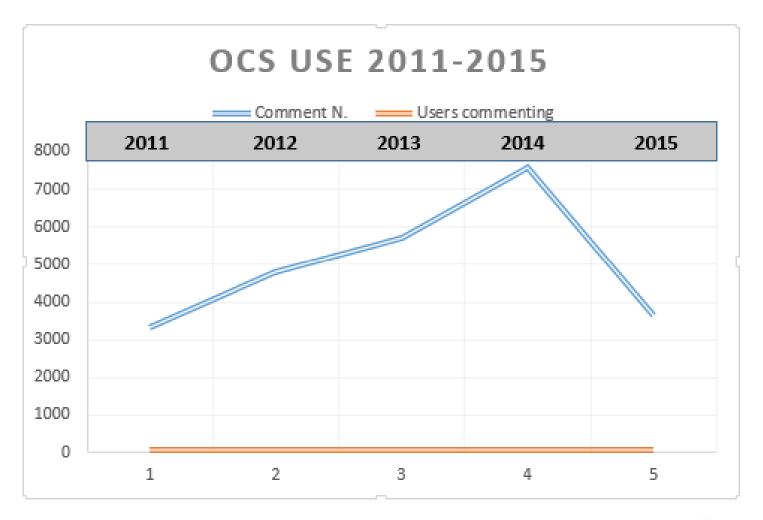

#### The International Plant Protection Convention

# **IPPC Regional Workshop 2016**



## **Online Comment System (OCS)**





# Outline

- 1. System background and benefits
- 2. System requirements
- 3. What has changed?
- 4. System demonstration
- 5. Way forward
- 6. Questions





#### **System background: statistics**







### System background

- OCS mission: To provide a simple, efficient, user-friendly online system to share, collect and compile comments on documents.
- 2011 to 2014: The IPPC Secretariat developed and implemented the first version of the Online Comment System.
- 2014-2015: Secretariat determined new technology needs and requirements, and end of IT support.
- **December 2015:** FAO purchased an off-the-shelf product.
- January-May 2016: This product was customized and configured to meet the needs of both IPPC and Codex members.





#### **General user requirements**







#### **IPPC Secretariat requirements**

- The Secretariat can
  - manage users (IPPC Official Contact Points only)
  - upload documents
  - invite organizations to comment
  - compile comments
- The compiling tool