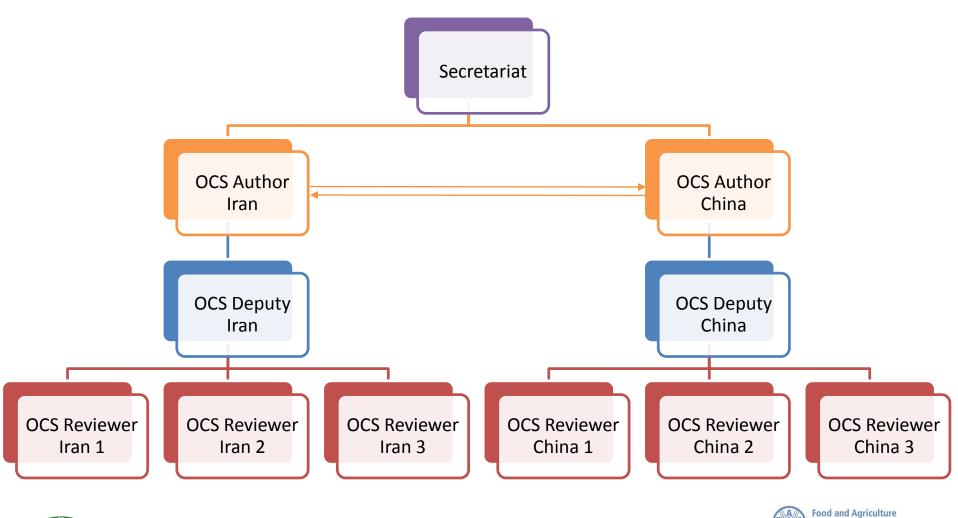

#### System structure

# System inviting and sharing: case 2

# System inviting and sharing: case 3

Organization of the

United Nations