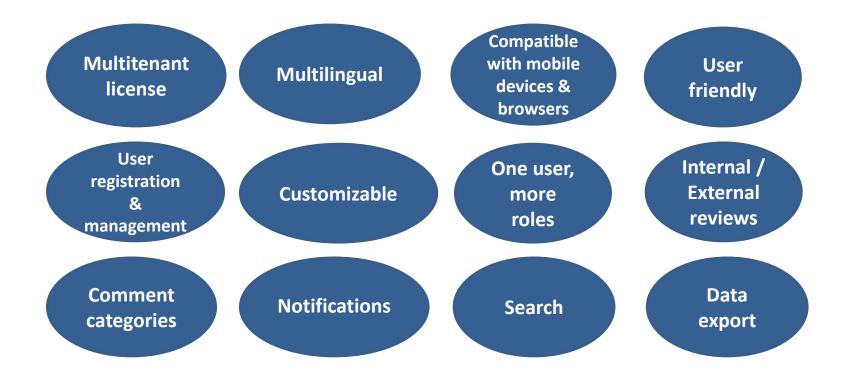

System (OCS)**





# Outline

- 1. System background and benefits
- 2. System requirements
- 3. What has changed?
- 4. System demonstration
- 5. Way forward
- 6. Questions





#### **System background: statistics**







### System background

- OCS mission: To provide a simple, efficient, user-friendly online system to share, collect and compile comments on documents.
- 2011 to 2014: The IPPC Secretariat developed and implemented the first version of the Online Comment System.
- 2014-2015: Secretariat determined new technology needs and requirements, and end of IT support.
- **December 2015:** FAO purchased an off-the-shelf product.
- January-May 2016: This product was customized and configured to meet the needs of both IPPC and Codex members.





#### **General user requirements**







#### **IPPC Secretariat requirements**

- The Secretariat can
  - manage users (IPPC Official Contact Points only)
  - upload documents
  - invite organizations to comment
  - compile comments
- The compiling tool manages the comments received and generates a report available for download in Word:

| Com<br>m. # | Para | Text              | т | Comment                                                                                                                                          | s | Author Comment |
|-------------|------|-------------------|---|--------------------------------------------------------------------------------------------------------------------------------------------------|---|----------------|
| 1           | G    | (General Comment) |   | Category : TECHNI