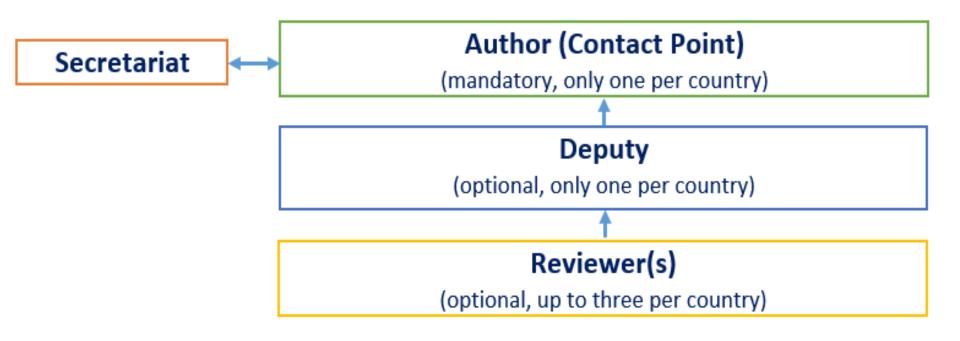

|
| Compiled comments                                          | Reconciliation Report                                                         |
| Document management page                                   | Reviews I'm in / Reviews I own                                                |
| Sharing (in-country collaboration and global rule sharing) | Distribution lists (personal and shared)                                      |
| n/a                                                        | Workgroups and Sub-workgroups                                                 |
| Roles: Contact point, Assistant and Reviewer               | Roles: Admin-Author (contact point in own workgroup), OCS Deputy and Reviewer |





#### System structure







### System inviting and sharing: case 1







# System inviting and sharing: case 2







# System inviting and sharing: case 3





Organization of the

United Nations

#### **IPPC Regional Workshops**

#### Before the Regional Workshop

- Step 1: Ensure you have received your IPPC OCS login information
- Step 2: Beginning 1 July, review the draft ISPMs by consulting relevant subject matter experts
- Step 3: Enter your organization's comments into the OCS prior to the workshop
- Step 4: Your comments will be automatically shared with all the other organizations

During the Regional Workshop

- Step 5: All substantial and technical comments entered into the OCS prior to the workshop are discussed at the workshop
- Step 6: The final workshop comments are shared with the contact poin