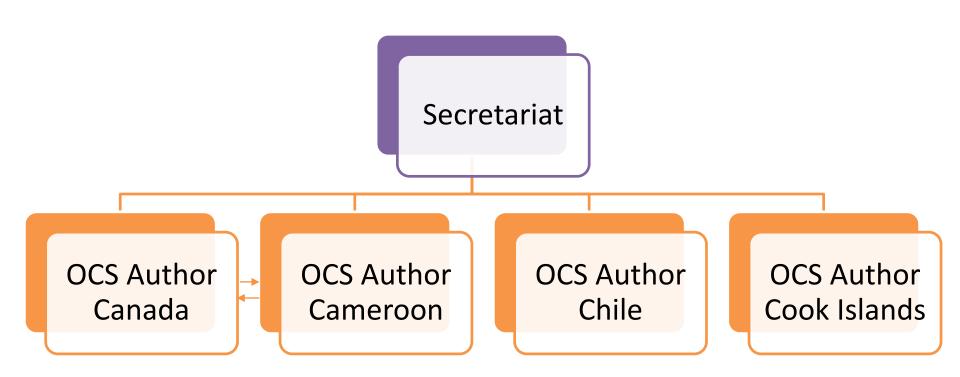

|
| Compiled comments                                          | Reconciliation Report                                                         |
| Document management page                                   | Reviews I'm in / Reviews I own                                                |
| Sharing (in-country collaboration and global rule sharing) | Distribution lists (personal and shared)                                      |
| n/a                                                        | Workgroups and Sub-workgroups                                                 |
| Roles: Contact point, Assistant and Reviewer               | Roles: Admin-Author (contact point in own workgroup), OCS Deputy and Reviewer |





#### System structure







### System inviting and sharing: case 1







# System inviting and sharing: case 2







# System inviting and sharing: case 3





Organization of the

United Nations

#### **IPPC Regional Workshops**

#### Before the Regional Workshop

- Step 1: Ensure you have received your IPPC OCS login information
- Step 2: Beginning 1 July, review the draft ISPMs by consulting relevant subject matter experts
- Step 3: Enter your organization's comments into the OCS prior to the workshop
- Step 4: Your comments will be automatically shared with all the other organizations

During the Regional Workshop

- Step 5: All substantial and technical comments entered into the OCS prior to the workshop are discussed at the workshop
- Step 6: The final workshop comments are shared with the contact points of countries that participated in the worksh