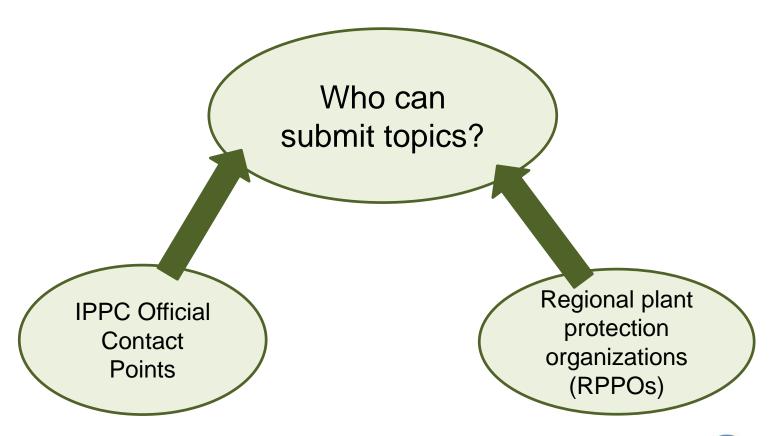

### The International Plant Protection Convention

**IPPC** Regional Workshop 2016

Changes to the Standard Setting Process





## **Topics**

The IPPC Secretariat makes a call for topics every two years.







### **Consultation Periods**

- Draft Specifications (60 days)
- First Consultation (90 days)
- Second Consultation (90 days)

All starting 1st July





# Objection

Second Consultation (90 days)
On draft ISPMs

SC approves for adoption

#### Objection!

must be accompanied by technical justification and suggestions for improvement

#### **No Objection**

If all Contracting Parties support the adoption of the draft ISPM, the CPM should adopt the ISPM without discussion