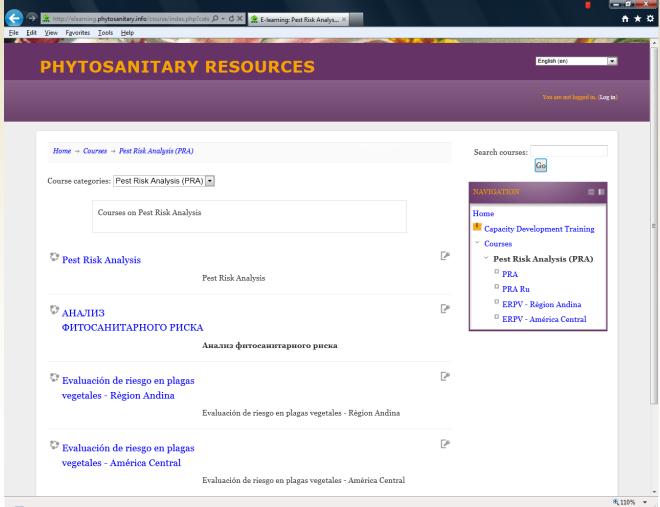

ytosanitary Capacity Evaluation (PCE) tool
- Media library
- Training materials
- Advocacy
- Roster of consultants
- E-learning





## Recent updates

- New layout page re-launched in March 2014
- The technical materials produced under the auspices of the IPPC/CDC have been posted (Market access manual, Transit manual, Dielectric heating factsheet, PRA awareness-rising materials)
- Existing technical materials submitted have been reviewed by the CDC and posted regularly
- The reports, videos and materials used in side events and training session in CPM-9 have been posted





### **Training materials**

http://www.phytosanitary.info/training







#### PRA awareness rising materials

http://www.phytosanitary.info/pra







## **E-learning on PRA**

http://elearning.phytosanitary.info/







#### **Events Database**

http://www.phytosanitary.info/events







#### **Projects Database**

http://www.phytosanitary.info/projects







#### **Roster of Consultants**

http://www.phytosanitary.info/consultants







#### **Future plan - Roster of PCE facilitators**

- STDF 401 Project "Training of PCE Facilitators"
- Objective: To train phytosanitary experts to serve as PCE facilitators
- Work plan:



- Outputs (will be available on the Phytosanitary Resources page):
  - Roster of PCE facilitators
  - Training materials on PCE facilitation





#### Promotion of Phytosanitary Resources page

The IPPC encourages the NPPOs, RPPOs and relevant organizations to:

- contribute by uploading the technical resources (in any languages)
- use and share the resources of the page
- upd