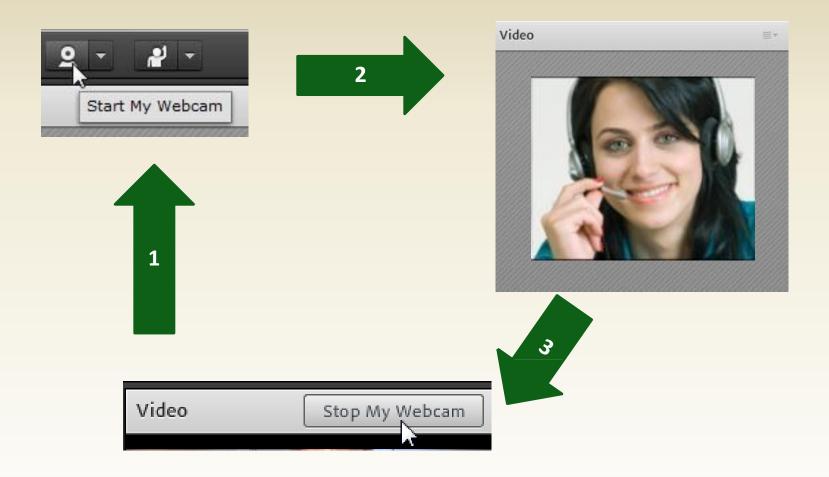

al.

#### **System requirements:**

#### **Browser:**

Internet Explorer® 7.0 or newer (preferred)

Other browsers can be used, but might not work: Mozilla® Firefox® 4.0 or newer Google Chrome™ 5.0 or newer Safari™ 3.0 or newer Adobe® Flash® Player 10.3 or newer



#### Note:

Before the training, please run the **Adobe Connect Diagnostic Test**:

https://fao.adobeconnect.com/common/help/en/support/meeting\_test.htm





## **Audio Set-up Wizard**

### Select MEETING in menu at top of screen







## **Connecting audio**











# Speaker mode



Green microphone = ON

White microphone = OFF (Mute)





# Adjust speaker volume







# Raise your hand







## Chat

Insert your cursor in the bottom of the chat window and type









## **Attendee list**







## Webcam (Optional)







### **Contact Information**

IPPC Secretariat
Ms Janka Kiss

Janka.Kiss@fao.org