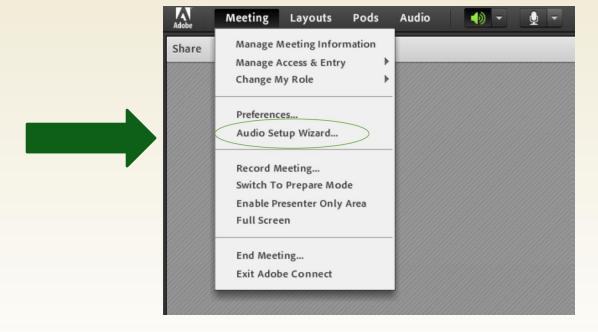

obe Connect**

**General Presentation** 

(Updated: 21 January 2019)





### What is Adobe Connect?

Adobe Connect is an online tool that is used to set up calls for discussion or training purposes. It allows users to talk, (video)chat, complete tests and polls, see shared screens and training material.

#### **System requirements:**

#### **Browser:**

Internet Explorer® 7.0 or newer (preferred)

Other browsers can be used, but might not work: Mozilla® Firefox® 4.0 or newer Google Chrome™ 5.0 or newer Safari™ 3.0 or newer Adobe® Flash® Player 10.3 or newer



#### Note:

Before the training, please run the **Adobe Connect Diagnostic Test**:

https://fao.adobeconnect.com/common/help/en/support/meeting\_test.htm





## **Audio Set-up Wizard**

### Select MEETING in menu at top of screen







## **Connecting audio**











# Speaker mode



Green microphone = ON

White microphone = OFF (Mute)





# Adjust speaker volume







# Raise your hand







## Chat

Insert your cursor in the bottom of the chat window and type









## **Attendee list**







## Webcam (Optional)







### **Contact Information**

IPPC Secretariat
Ms Janka Kiss

Janka.Kiss@fao.org