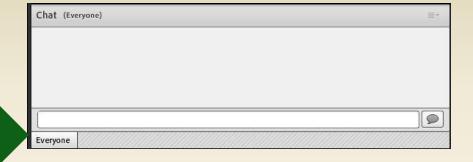

te tests and polls, see shared screens and training material.

#### **System requirements:**

#### **Browser:**

Internet Explorer® 7.0 or newer (preferred)

Other browsers can be used, but might not work: Mozilla® Firefox® 4.0 or newer Google Chrome™ 5.0 or newer Safari™ 3.0 or newer Adobe® Flash® Player 10.3 or newer



#### Note:

Before the training, please run the **Adobe Connect Diagnostic Test**:

https://fao.adobeconnect.com/common/help/en/support/meeting\_test.htm





## **Audio Set-up Wizard**

### Select MEETING in menu at top of screen







## **Connecting audio**











# Speaker mode



Green microphone = ON

White microphone = OFF (Mute)





# Adjust speaker volume







# Raise your hand







## Chat

Insert your cursor in the bottom of the chat window and type









## **Attendee list**







## Webcam (Optional)







### **Contact Information**

IPPC Secretariat
Ms Janka Kiss

Janka.Kiss@fao.org