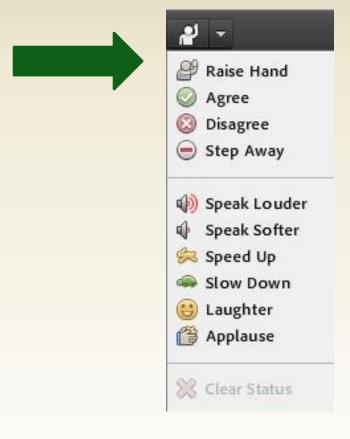

discussion or training purposes. It allows users to talk, (video)chat, complete tests and polls, see shared screens and training material.

#### **System requirements:**

#### **Browser:**

Internet Explorer® 7.0 or newer (preferred)

Other browsers can be used, but might not work: Mozilla® Firefox® 4.0 or newer Google Chrome™ 5.0 or newer Safari™ 3.0 or newer Adobe® Flash® Player 10.3 or newer



#### Note:

Before the training, please run the **Adobe Connect Diagnostic Test**:

https://fao.adobeconnect.com/common/help/en/support/meeting\_test.htm





## **Audio Set-up Wizard**

### Select MEETING in menu at top of screen







## **Connecting audio**











# Speaker mode



Green microphone = ON

White microphone = OFF (Mute)





# Adjust speaker volume







# Raise your hand







## Chat

Insert your cursor in the bottom of the chat window and type









## **Attendee list**







## Webcam (Optional)







### **Contact Information**

IPPC Secretariat
Ms Janka Kiss

Janka.Kiss@fao.org