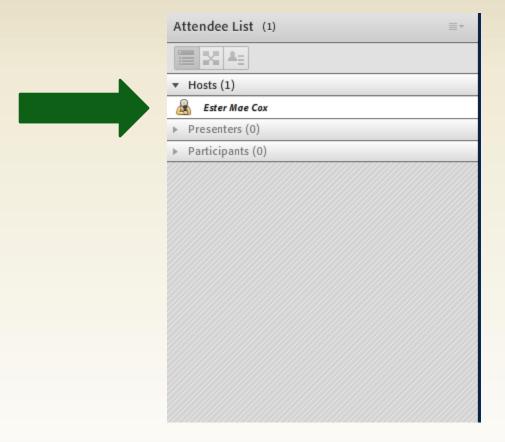

screens and training material.

#### **System requirements:**

#### **Browser:**

Internet Explorer® 7.0 or newer (preferred)

Other browsers can be used, but might not work: Mozilla® Firefox® 4.0 or newer Google Chrome™ 5.0 or newer Safari™ 3.0 or newer Adobe® Flash® Player 10.3 or newer



#### Note:

Before the training, please run the **Adobe Connect Diagnostic Test**:

https://fao.adobeconnect.com/common/help/en/support/meeting\_test.htm





## **Audio Set-up Wizard**

### Select MEETING in menu at top of screen







## **Connecting audio**











# Speaker mode



Green microphone = ON

White microphone = OFF (Mute)





# Adjust speaker volume







# Raise your hand







## Chat

Insert your cursor in the bottom of the chat window and type









## **Attendee list**







## Webcam (Optional)







### **Contact Information**

IPPC Secretariat
Ms Janka Kiss

Janka.Kiss@fao.org