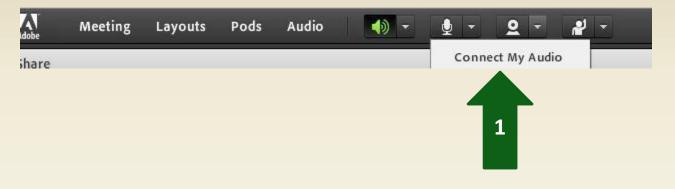

## **Connecting audio**

# Speaker mode

Green microphone = ON

White microphone = OFF (Mute)