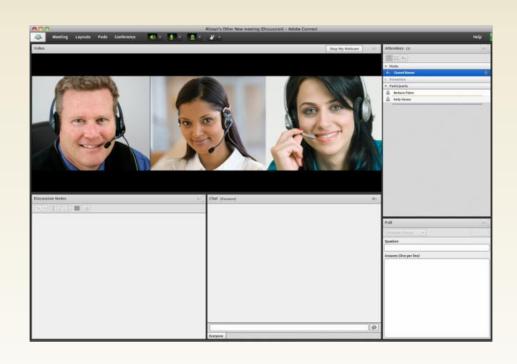

### What is Adobe Connect?

Adobe Connect is an online tool that is used to set up calls for discussion or training purposes. It allows users to talk, (video)chat, complete tests and polls, see shared screens and training material.

## Webcam (Optional)