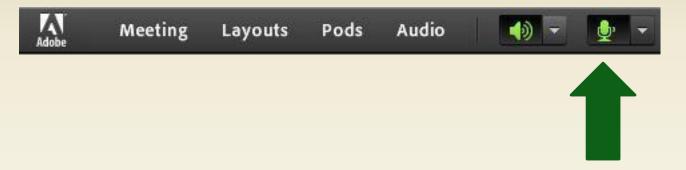

nuary 2019)





### What is Adobe Connect?

Adobe Connect is an online tool that is used to set up calls for discussion or training purposes. It allows users to talk, (video)chat, complete tests and polls, see shared screens and training material.

#### **System requirements:**

#### **Browser:**

Internet Explorer® 7.0 or newer (preferred)

Other browsers can be used, but might not work: Mozilla® Firefox® 4.0 or newer Google Chrome™ 5.0 or newer Safari™ 3.0 or newer Adobe® Flash® Player 10.3 or newer



#### Note:

Before the training, please run the **Adobe Connect Diagnostic Test**:

https://fao.adobeconnect.com/common/help/en/support/meeting\_test.htm





## **Audio Set-up Wizard**

### Select MEETING in menu at top of screen







## **Connecting audio**











# Speaker mode



Green microphone = ON

White microphone = OFF (Mute)





# Adjust speaker volume







# Raise your hand







## Chat

Insert your cursor in the bottom of the chat window and type









## **Attendee list**







## Webcam (Optional)







### **Contact Information**

IPPC Secretariat
Ms Janka Kiss

Janka.Kiss@fao.org