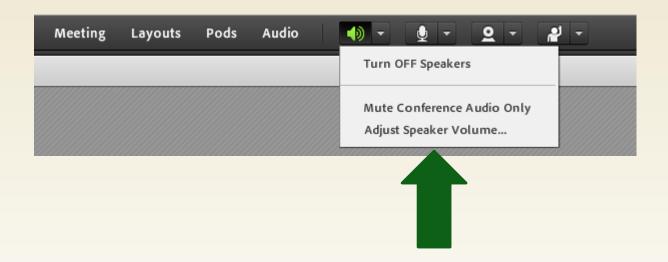

used to set up calls for discussion or training purposes. It allows users to talk, (video)chat, complete tests and polls, see shared screens and training material.

#### **System requirements:**

#### **Browser:**

Internet Explorer® 7.0 or newer (preferred)

Other browsers can be used, but might not work: Mozilla® Firefox® 4.0 or newer Google Chrome™ 5.0 or newer Safari™ 3.0 or newer Adobe® Flash® Player 10.3 or newer



#### Note:

Before the training, please run the **Adobe Connect Diagnostic Test**:

https://fao.adobeconnect.com/common/help/en/support/meeting\_test.htm





## **Audio Set-up Wizard**

### Select MEETING in menu at top of screen







## **Connecting audio**











# Speaker mode



Green microphone = ON

White microphone = OFF (Mute)





# Adjust speaker volume







# Raise your hand







## Chat

Insert your cursor in the bottom of the chat window and type









## **Attendee list**







## Webcam (Optional)







### **Contact Information**

IPPC Secretariat
Ms Janka Kiss

Janka.Kiss@fao.org