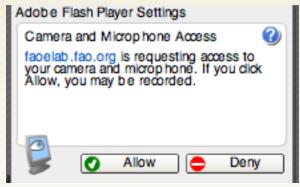

tion** 

(Updated: 21 January 2019)





### What is Adobe Connect?

Adobe Connect is an online tool that is used to set up calls for discussion or training purposes. It allows users to talk, (video)chat, complete tests and polls, see shared screens and training material.

#### **System requirements:**

#### **Browser:**

Internet Explorer® 7.0 or newer (preferred)

Other browsers can be used, but might not work: Mozilla® Firefox® 4.0 or newer Google Chrome™ 5.0 or newer Safari™ 3.0 or newer Adobe® Flash® Player 10.3 or newer



#### Note:

Before the training, please run the **Adobe Connect Diagnostic Test**:

https://fao.adobeconnect.com/common/help/en/support/meeting\_test.htm





## **Audio Set-up Wizard**

### Select MEETING in menu at top of screen







## **Connecting audio**











# Speaker mode



Green microphone = ON

White microphone = OFF (Mute)





# Adjust speaker volume







# Raise your hand







## Chat

Insert your cursor in the bottom of the chat window and type









## **Attendee list**







## Webcam (Optional)







### **Contact Information**

IPPC Secretariat
Ms Janka Kiss

Janka.Kiss@fao.org