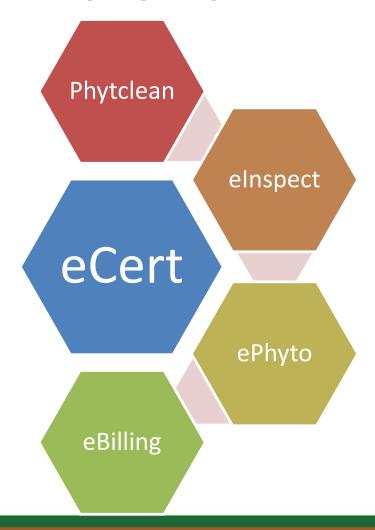

# eCert Ecosystem(Export)

Online support system

# eCert Ecosystem(future)

Online support system