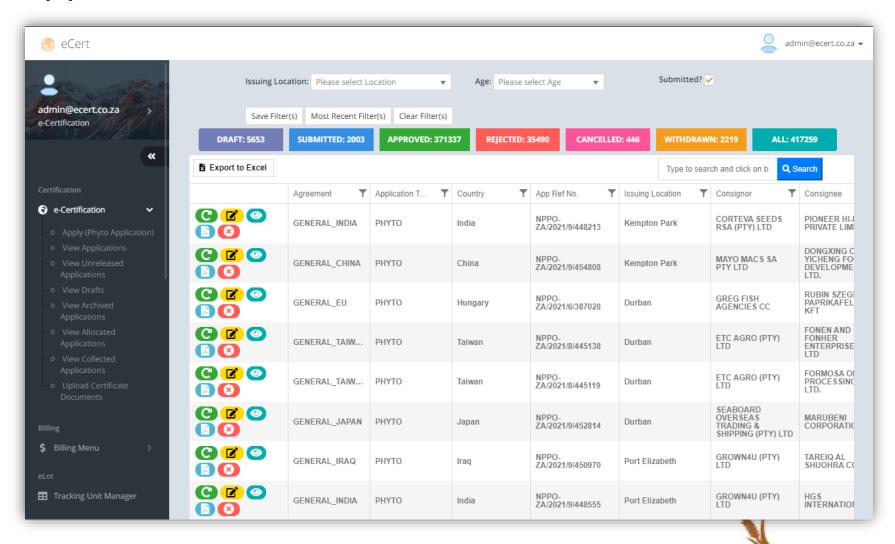

# **Application Dashboard**

agriculture, land reform & rural development

Department:
Agriculture, Land Reform and Rural Development
REPUBLIC OF SOUTH AFRICA