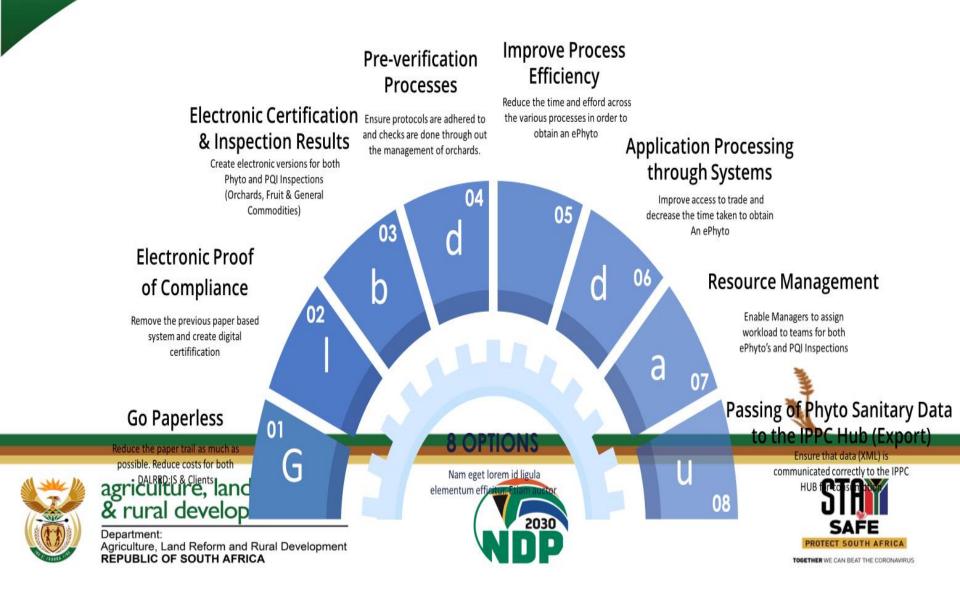

3















# WTO SPS Agreement(Three sisters)

- Standard setting bodies
- Codex
- OIE
- IPPC- International Standard for Phytosanitary Measures
- Article IV of the Revised Convention
- 1. a(iv) Responsibilities of an official NPPO shall include the following;
- the Issuance of certificates relating to phytosanitary condition and origin of consignment of plants and plant products(hereinafter referred to as "phytosanitary certificates")







# eCert System Development for South Africa

- International Standard for Phytosanitary Measures(ISPM)
- Phytosanitary certification system (ISPM 7)
- Phytosanitary certificates (ISPM 12)
- Appendix 1
- IPPC Article V- Phytosanitary certificate requirements
- Authenticity
- Integrity
- Nonrepudiation









# Main Goals for the eCert Project



# eCert System Development for South Africa How?

- Development of national system capable of producing electronic phytosanitary certificate( eCertification)
- Paper form
- ePhyto
- Transmission- IPPC Hub & TRACES









# eCert Ecosystem(Export)



Online support system







# **Application Dashboard**





agriculture, land reform & rural development

Department:
Agriculture, Land Reform and Rural Development
REPUBLIC OF SOUTH AFRICA





# What makes the DALRRD ePhyto stand out?

Currently in the Top 5 ePhyto Systems in the World What do we base this on? Other NPPO's feedback/Industry?

- ▶ QR Code
- ▶ PDF 417
- ► NPPO Module
- Electronic Signature and Stamp on PDF
- ▶ Digitally Sealed PDF
- ► Digital Signing (Sending date to the IPPC Hub and TRACES







NYTOSANITARY CERTIFICATE