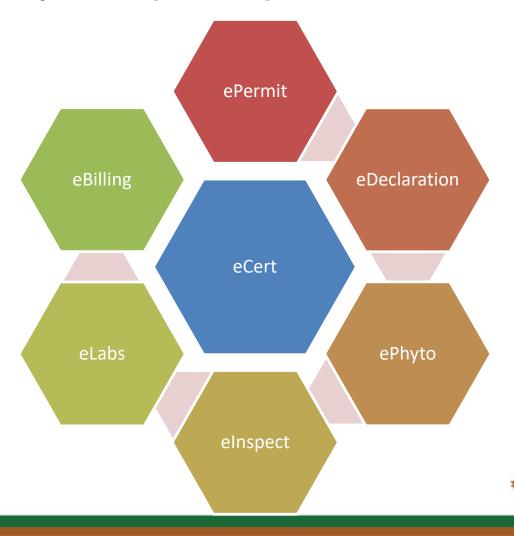

# eCert Ecosystem(Export)

Online support system

# eCert Ecosystem(future)

Online support system