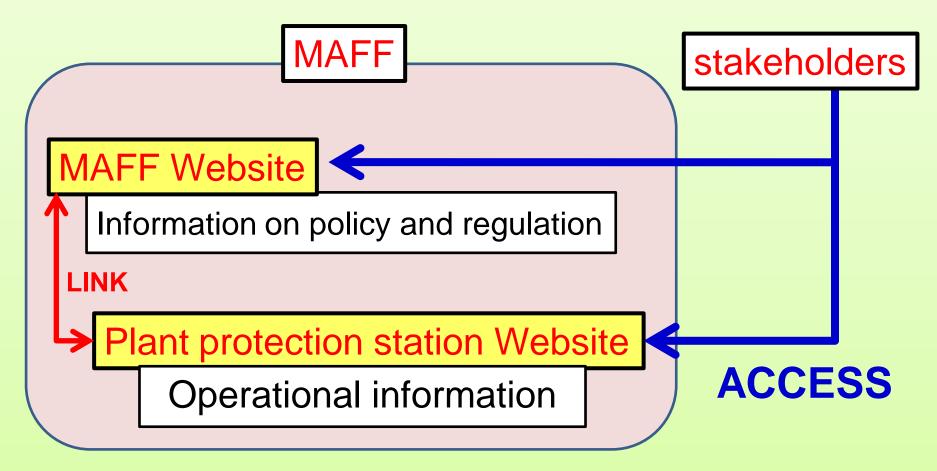

#### Plant protection databases

#### Contents of the websites

#### Plant protection station Website

• Quarantine

#### requirements

- Disinfestation facilities
  - **Electronic application**

| ■ 文字の大きさ・色を変えるには                                  | ■ 専門用語の解説 for English 目 このサイトの使い方 由サイトマップ                                                                                                            |                                          |
|---------------------------------------------------|------------------------------------------------------------------------------------------------------------------------------------------------------|------------------------------------------|
| Flant Protection Station                          | 東京電力福島第一原子力発電所事故による                                                                                                                                  | ● 植物検疫施策情報                               |
|                                                   | 農畜水産物等への影響                                                                                                                                           | ● 輸出入条件検索                                |
|                                                   | ~関係府省等のサイトへのボータル~                                                                                                                                    | • 旅行者用期易终定的                              |
|                                                   | 最新情報                                                                                                                                                 | <ul> <li>幅出入条件詳細情報</li> </ul>            |
|                                                   | ・ 構造植物防衛所協憲支所當内の八戸出張所及び仙台空港分割は、東日本大県均による津波被害のため開催しています。これらの出現所等へのお<br>間、含わせは、構造植物均衡所協業支所(Tel02,802.046)または継ば植物防衛軍務務本部資源担当(Tel04.221.7152)までお職います。    | ● 植物検疫統計                                 |
| 🧏 植物模模のご紹介                                        | ・ 単日本大書 ジによる 東次被事が 物土、 建五頃地 防疫 抑促 辛支所 石巻 七億所 及 り 変 太上 靖 所の 事 高所 が 使 県 不 続 とな っ て おりま した か、 使 事 高所 多 、 、 、 、 、 、 、 、 、 、 、 、 、 、 、 、 、 、              | ● 植物核疫関係指定                               |
| 植物の病害虫は時として大きな                                    | 開設することとなりました。<br>検疫関連情報                                                                                                                              | <ul> <li>関係法令・手続き業</li> </ul>            |
| 被害を与えますが、その分布は<br>国や地域によって大きく異なって                 |                                                                                                                                                      | <ul> <li>開任法規</li> <li>電子中請窓口</li> </ul> |
| います。<br>国境を超えて病害虫が侵入・ま                            | <ul> <li>「カノキングリーニング病態給電22歳置実施要補」が刺送されました(平成23年6月24日)</li> <li>「イモンクムシル税除済税賃金事業等価)が一般的すされました(平成23年6月24日)</li> </ul>                                  | 田申請届出等手統                                 |
| ん延するのを持たため、世界各<br>国で植物映像が実施されていま                  | 「輸出」台湾向け輸出生果実備果こ人回摘設一覧表(平成23年登56・す56)を更新しました(平成23年3月17日)                                                                                             | 0 植物防疫所塞内                                |
| す。ここでは日本の植物検疫制<br>度をご紹介します。                       | ・「種無線」。は発展実施要請しか一部設定されました(平成23年4月8日)                                                                                                                 | ・植物防疫所の親要                                |
| - 輸入植物核应                                          | <ul> <li>「コロンビア産イエロービタヤの生果実に低る農林水産大臣が定める基準」及び「コロンビア産イエロービタヤ生果実に関する植物接成実施細則」が一部改正されました(平成23年3月16日)</li> </ul>                                         | 田 広報資料·干的物<br>・ 採用情報                     |
| · 輸出植物程度<br>· 国内锦物程度                              | <ul> <li>【輸出】「台湾向け生果実接便実施要請10一部が設正されました(平成22年3月13日)」</li> <li>【輸出】「経外間に植物等が輸出する場合の条件一覧(早見表):貸加損」(ペトナム)(FDF:100KB)及び所設行者用簡易検索(額線(ペトナム向け輸出)</li> </ul> | - 10:01000                               |
| <ul> <li>         ・         ・         ・</li></ul> | ・「解決」は特別に、協力者を解決する場合の送付一覧(早見表):資源額目(ペトナム)(FDF:100KB)ない)近行者用簡易研究情報(ペトナム同学編出<br>技術品条件一覧表)」を変更しました(平成2)年に1915日)                                         | ◎ 農林水産省情報                                |
| The start i descentes                             | 植物防疫所からのお知らせ                                                                                                                                         | ● ご意見・ご質問                                |
| ● 木材こん包材の輸出入                                      | ・平成の総理国家公務局1種志調査のための業務が明亮が認識します(平成の第4月23日)                                                                                                           | ◎ リンク集                                   |