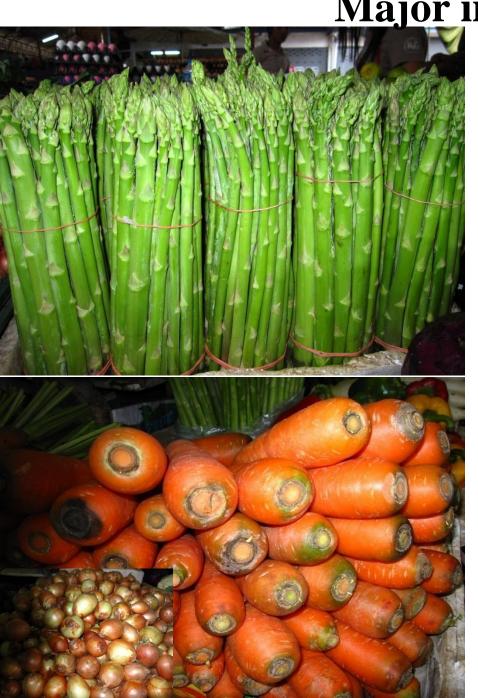

(6)
- 4) Cabbage: insect (10), disease (5)

Note: orange, banana, coconut, sugarcane (in progress)

Identification: CBS (Netherland), Land care Research (New Zealand), and Sydney University (Australia)

#### Pest Risk Assessment

(Based on China PRA, 2010)

- \*Key quarantine pests of corn from Laos to China (07 species):
- **1. Insect (03):** Carpophilus hemipterus, Cryptolestes ferrugines, Cryptolestes pusillooides
- 2. Disease (02): Peronoscherospora sp,Cercospora sorghi
- 3. Weed (02): Cenchrus echinatus, Chromolaena odorata.

# Sanitary and Phytosanitary Requirements

- Phytosanitary Certificate (ISPM12)
   (PQD/DOA, Provincial Agric. Offices (9)
- Import Permit (DOA).

### Plant Quarantine Check-points



#### Major exports (1)









Major exports (2)









Major imports (1)





# Major imports (2)











Kob Chai! Thank you