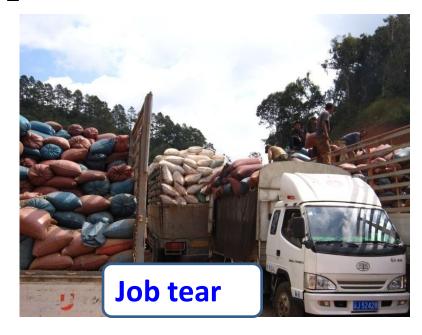

t (20), disease (12)
- 3) Mango: insect (3), disease (6)
- 4) Cabbage: insect (10), disease (5)

Note: orange, banana, coconut, sugarcane (in progress)

Identification: CBS (Netherland), Land care Research (New Zealand), and Sydney University (Australia)

#### Pest Risk Assessment

(Based on China PRA, 2010)

- \*Key quarantine pests of corn from Laos to China (07 species):
- **1. Insect (03):** Carpophilus hemipterus, Cryptolestes ferrugines, Cryptolestes pusillooides
- 2. Disease (02): Peronoscherospora sp,Cercospora sorghi
- 3. Weed (02): Cenchrus echinatus, Chromolaena odorata.

# Sanitary and Phytosanitary Requirements

- Phytosanitary Certificate (ISPM12)
   (PQD/DOA, Provincial Agric. Offices (9)
- Import Permit (DOA).

### Plant Quarantine Check-points



#### Major exports (1)









Major exports (2)









Major imports (1)





# Major imports (2)











Kob Chai! Thank you