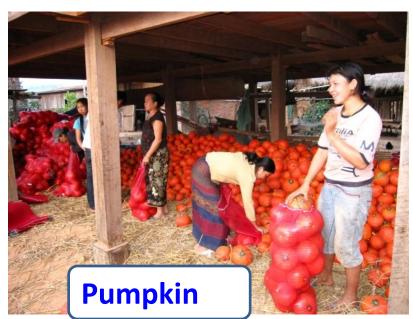

0), disease (12)
- 3) Mango: insect (3), disease (6)
- 4) Cabbage: insect (10), disease (5)

Note: orange, banana, coconut, sugarcane (in progress)

Identification: CBS (Netherland), Land care Research (New Zealand), and Sydney University (Australia)

#### Pest Risk Assessment

(Based on China PRA, 2010)

- \*Key quarantine pests of corn from Laos to China (07 species):
- **1. Insect (03):** Carpophilus hemipterus, Cryptolestes ferrugines, Cryptolestes pusillooides
- 2. Disease (02): Peronoscherospora sp,Cercospora sorghi
- 3. Weed (02): Cenchrus echinatus, Chromolaena odorata.

# Sanitary and Phytosanitary Requirements

- Phytosanitary Certificate (ISPM12)
   (PQD/DOA, Provincial Agric. Offices (9)
- Import Permit (DOA).

### Plant Quarantine Check-points



#### Major exports (1)









Major exports (2)









Major imports (1)





# Major imports (2)











Kob Chai! Thank you