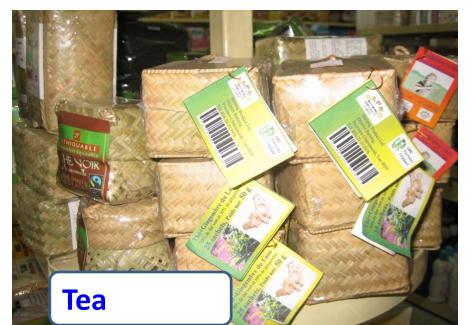

go: insect (3), disease (6)
- 4) Cabbage: insect (10), disease (5)

Note: orange, banana, coconut, sugarcane (in progress)

Identification: CBS (Netherland), Land care Research (New Zealand), and Sydney University (Australia)

#### Pest Risk Assessment

(Based on China PRA, 2010)

- \*Key quarantine pests of corn from Laos to China (07 species):
- **1. Insect (03):** Carpophilus hemipterus, Cryptolestes ferrugines, Cryptolestes pusillooides
- 2. Disease (02): Peronoscherospora sp,Cercospora sorghi
- 3. Weed (02): Cenchrus echinatus, Chromolaena odorata.

# Sanitary and Phytosanitary Requirements

- Phytosanitary Certificate (ISPM12)
   (PQD/DOA, Provincial Agric. Offices (9)
- Import Permit (DOA).

### Plant Quarantine Check-points



#### Major exports (1)









Major exports (2)









Major imports (1)





# Major imports (2)











Kob Chai! Thank you