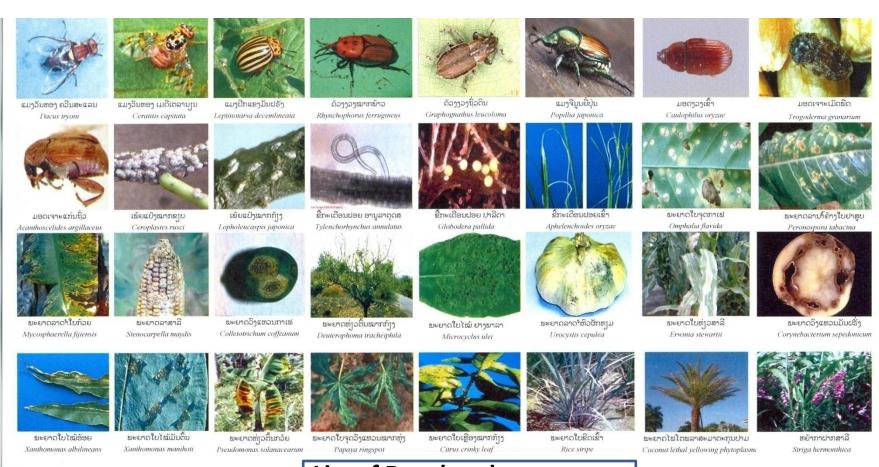

#### Important Regulated Pests of Laos (Plant Protection and Plant Quarantine Law No.06/NA, 2008)

ແຫຼ່ງຂໍ້ມູນ: ກິດໝາຍ ວ່າດ້ວຍ ການປ້ອງກັນພືດ, 2008; Crop Protection Compendium, 2007 List of Regulated pests:
-74 Species (insect (21),
Disease (50), Weed (3)
www.maf.gov.la