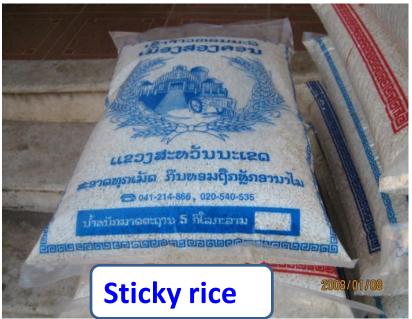

: insect (3), disease (6)
- 4) Cabbage: insect (10), disease (5)

Note: orange, banana, coconut, sugarcane (in progress)

Identification: CBS (Netherland), Land care Research (New Zealand), and Sydney University (Australia)

#### Pest Risk Assessment

(Based on China PRA, 2010)

- \*Key quarantine pests of corn from Laos to China (07 species):
- **1. Insect (03):** Carpophilus hemipterus, Cryptolestes ferrugines, Cryptolestes pusillooides
- 2. Disease (02): Peronoscherospora sp,Cercospora sorghi
- 3. Weed (02): Cenchrus echinatus, Chromolaena odorata.

# Sanitary and Phytosanitary Requirements

- Phytosanitary Certificate (ISPM12)
   (PQD/DOA, Provincial Agric. Offices (9)
- Import Permit (DOA).

### Plant Quarantine Check-points



#### Major exports (1)









Major exports (2)









Major imports (1)





# Major imports (2)











Kob Chai! Thank you