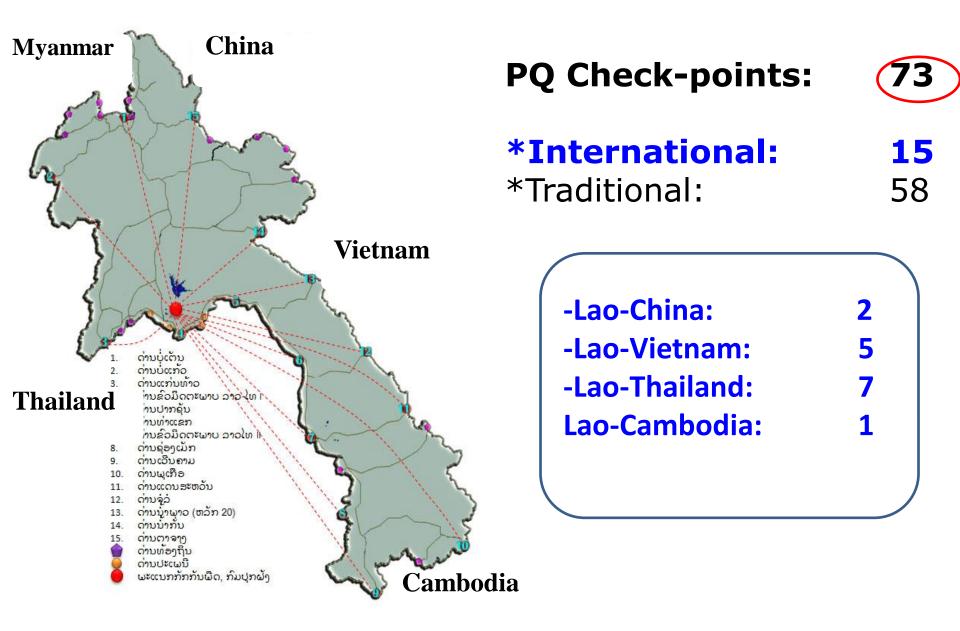

disease (9)
- 2) Corn: insect (20), disease (12)
- 3) Mango: insect (3), disease (6)
- 4) Cabbage: insect (10), disease (5)

Note: orange, banana, coconut, sugarcane (in progress)

Identification: CBS (Netherland), Land care Research (New Zealand), and Sydney University (Australia)

#### Pest Risk Assessment

(Based on China PRA, 2010)

- \*Key quarantine pests of corn from Laos to China (07 species):
- **1. Insect (03):** Carpophilus hemipterus, Cryptolestes ferrugines, Cryptolestes pusillooides
- 2. Disease (02): Peronoscherospora sp,Cercospora sorghi
- 3. Weed (02): Cenchrus echinatus, Chromolaena odorata.

# Sanitary and Phytosanitary Requirements

- Phytosanitary Certificate (ISPM12)
   (PQD/DOA, Provincial Agric. Offices (9)
- Import Permit (DOA).

### Plant Quarantine Check-points



#### Major exports (1)









Major exports (2)









Major imports (1)





# Major imports (2)











Kob Chai! Thank you