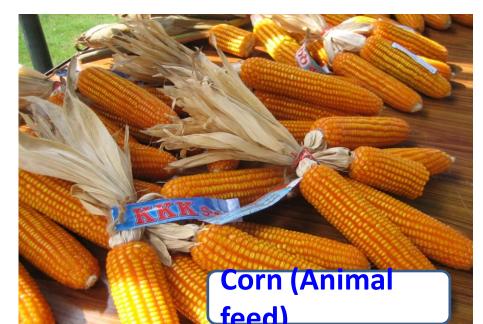

(20), disease (12)
- 3) Mango: insect (3), disease (6)
- 4) Cabbage: insect (10), disease (5)

Note: orange, banana, coconut, sugarcane (in progress)

Identification: CBS (Netherland), Land care Research (New Zealand), and Sydney University (Australia)

#### Pest Risk Assessment

(Based on China PRA, 2010)

- \*Key quarantine pests of corn from Laos to China (07 species):
- **1. Insect (03):** Carpophilus hemipterus, Cryptolestes ferrugines, Cryptolestes pusillooides
- 2. Disease (02): Peronoscherospora sp,Cercospora sorghi
- 3. Weed (02): Cenchrus echinatus, Chromolaena odorata.

# Sanitary and Phytosanitary Requirements

- Phytosanitary Certificate (ISPM12)
   (PQD/DOA, Provincial Agric. Offices (9)
- Import Permit (DOA).

### Plant Quarantine Check-points



#### Major exports (1)









Major exports (2)









Major imports (1)





# Major imports (2)











Kob Chai! Thank you