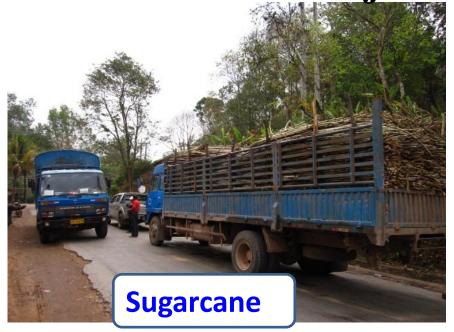

Mango: insect (3), disease (6)
- 4) Cabbage: insect (10), disease (5)

Note: orange, banana, coconut, sugarcane (in progress)

Identification: CBS (Netherland), Land care Research (New Zealand), and Sydney University (Australia)

#### Pest Risk Assessment

(Based on China PRA, 2010)

- \*Key quarantine pests of corn from Laos to China (07 species):
- **1. Insect (03):** Carpophilus hemipterus, Cryptolestes ferrugines, Cryptolestes pusillooides
- 2. Disease (02): Peronoscherospora sp,Cercospora sorghi
- 3. Weed (02): Cenchrus echinatus, Chromolaena odorata.

# Sanitary and Phytosanitary Requirements

- Phytosanitary Certificate (ISPM12)
   (PQD/DOA, Provincial Agric. Offices (9)
- Import Permit (DOA).

### Plant Quarantine Check-points



#### Major exports (1)









Major exports (2)









Major imports (1)





# Major imports (2)











Kob Chai! Thank you