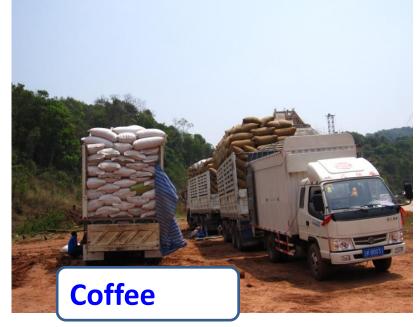

ango: insect (3), disease (6)
- 4) Cabbage: insect (10), disease (5)

Note: orange, banana, coconut, sugarcane (in progress)

Identification: CBS (Netherland), Land care Research (New Zealand), and Sydney University (Australia)

#### Pest Risk Assessment

(Based on China PRA, 2010)

- \*Key quarantine pests of corn from Laos to China (07 species):
- **1. Insect (03):** Carpophilus hemipterus, Cryptolestes ferrugines, Cryptolestes pusillooides
- 2. Disease (02): Peronoscherospora sp,Cercospora sorghi
- 3. Weed (02): Cenchrus echinatus, Chromolaena odorata.

# Sanitary and Phytosanitary Requirements

- Phytosanitary Certificate (ISPM12)
   (PQD/DOA, Provincial Agric. Offices (9)
- Import Permit (DOA).

### Plant Quarantine Check-points



#### Major exports (1)









Major exports (2)









Major imports (1)





# Major imports (2)











Kob Chai! Thank you