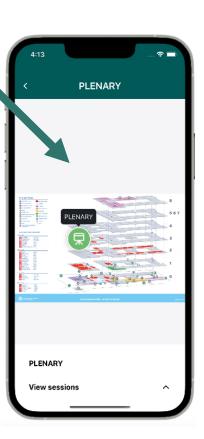

Clicking on **Schedule** in the bottom the navigation bar you can access:

- your schedules (the session that you add to your schedule)
- All sessions
- Check the details on each session and the location