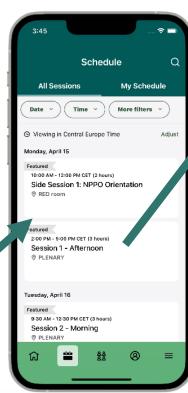

Clicking on **Schedule** in the bottom the navigation bar you can access:

- your schedules (the session that you add to your schedule)
- All sessions
- Check the details on each session and the location