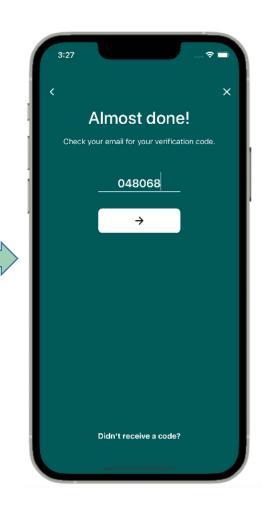

### **Download** the APP

then **Log in** inserting your:

- First name
- Last name
- Email address

Insert the **Verification Code** that you will receive by email.

Complete your profile.

Choose if you want that your profile is n **Log in** inserting your: