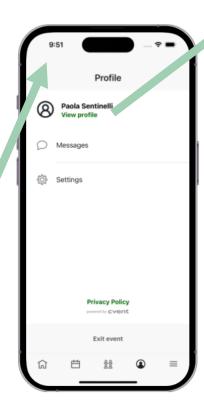

# **Profile:**

Here you can access your profile:

- edit your profile
- edit the settings