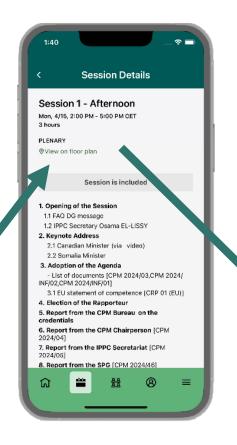

Clicking on **Schedule** in the bottom the navigation bar you can access:

- your schedules (the session that you add to your schedule)
- All sessions
- Check the details on each session and the location