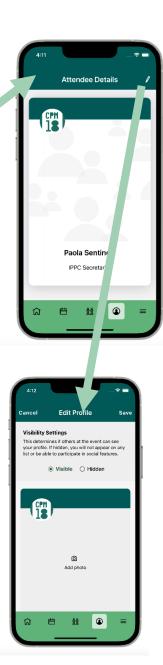

### **Download** the APP

then **Log in** inserting your:

- First name
- Last name
- Email address

Insert the **Verification Code** that you will receive by email.

Complete your profile.

Choose if you want that your profile is n **Log in** inserting your:

- VISIBLE or
- HIDDEN

to other participants.

# **Profile:**

Here you can access your profile:

- edit your profile
- edit the settings