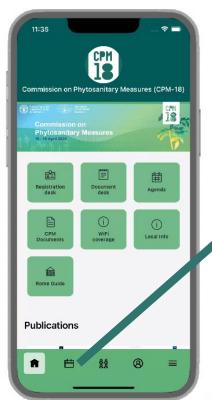

## quick links to:

- Registration desk
- Document desk
- CPM-18 Agenda
- CPM-18 Documents
- Wi-Fi coverage
- Local information and Rome guide

At the bottom the navigation bar has links to

- Home page
- Scheduled main sessions and side sessions
- Attendees list
- Your profile
- Pages

Clicking on **Schedule** in the bottom the navigation bar you can access:

- your schedules (the session that you add to your schedule)
- All sessions
- Check the details on each session and the location