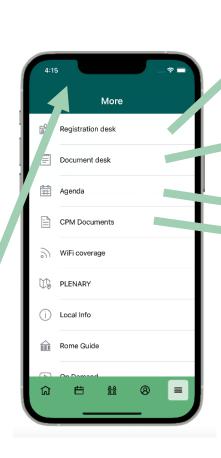

## quick links to:

- Registration desk
- Document desk
- CPM-18 Agenda
- CPM-18 Documents
- Wi-Fi coverage
- Local information and Rome guide

At the bottom the navigation bar has links to

- Home page
- Scheduled main sessions and side sessions
- Attendees list
- Your profile
- Pages