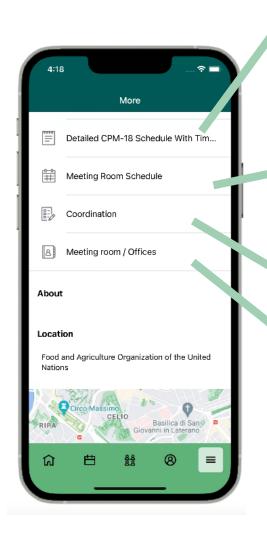

Clicking on pages in the bottom the navigation bar you can access the list of pages to access different useful information.