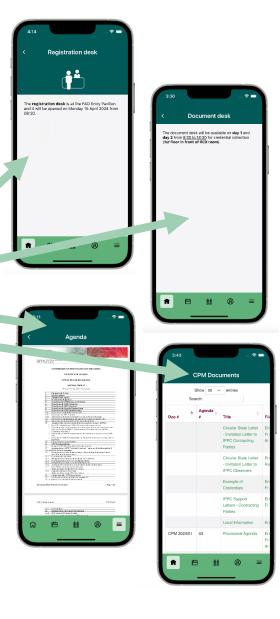

## quick links to:

- Registration desk
- Document desk
- CPM-18 Agenda
- CPM-18 Documents
- Wi-Fi coverage
- Local information and Rome guide

At the bottom the navigation bar has links to

- Home page
- Scheduled main sessions and side sessions
- Attendees list
- Your profile
- Pages