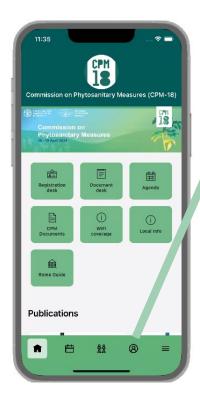

### In the **HOME PAGE** you will find

Latest publication

## quick links to:

- Registration desk
- Document desk
- CPM-18 Agenda
- CPM-18 Documents
- Wi-Fi coverage
- Local information and Rome guide

At the bottom the navigation bar has links to

- Home page
- Scheduled main sessions and side sessions
- Attendees list
- Your profile
- Pages