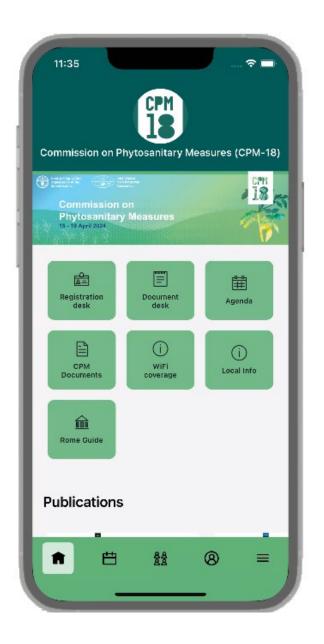

### In the **HOME PAGE** you will find

Latest publication

## quick links to:

- Registration desk
- Document desk
- CPM-18 Agenda
- CPM-18 Documents
- Wi-Fi coverage
- Local information and Rome guide

At the bottom the navigation bar has links to

- Home page
- Scheduled main sessions and side sessions
- Attendees list
- Your profile
- Pages