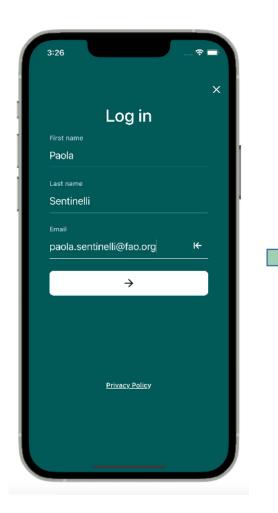

### **Download** the APP

then **Log in** inserting your:

- First name
- Last name
- Email address

Insert the **Verification Code** that you will receive by email.

Complete your profile.

Choose if you want that your profile is n **Log in** inserting your: