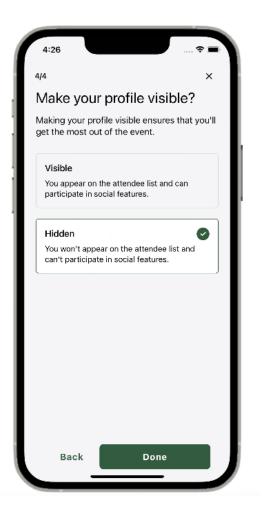

### **Download** the APP

then **Log in** inserting your:

- First name
- Last name
- Email address

Insert the **Verification Code** that you will receive by email.

Complete your profile.

Choose if you want that your profile is n **Log in** inserting your:

- VISIBLE or
- HIDDEN

to other participants.