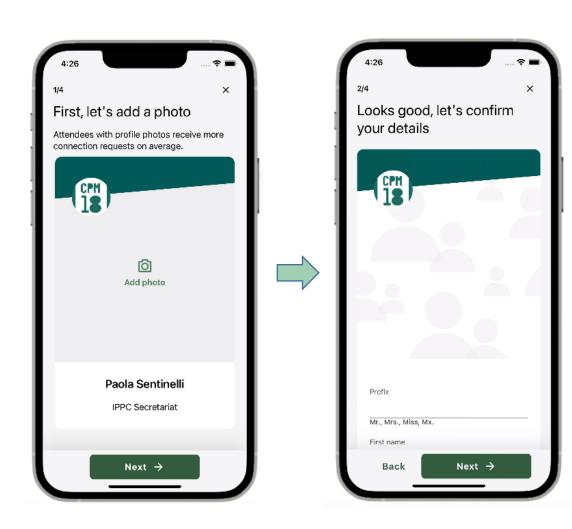

### **Download** the APP

then **Log in** inserting your:

- First name
- Last name
- Email address

Insert the **Verification Code** that you will receive by email.

Complete your profile.

Choose if you want that your profile is n **Log in** inserting your: