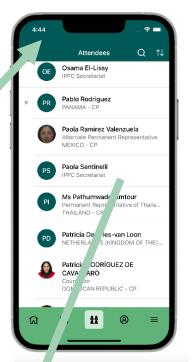

### **Attendee list:**

Here you can interact with other attendees:

- send a message troughs the APP
- ask a request of connection