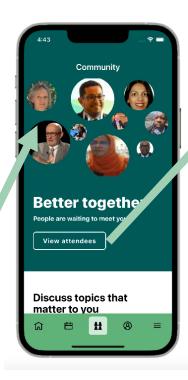

### **Attendee list:**

Here you can interact with other attendees:

- send a message troughs the APP
- ask a request of connection