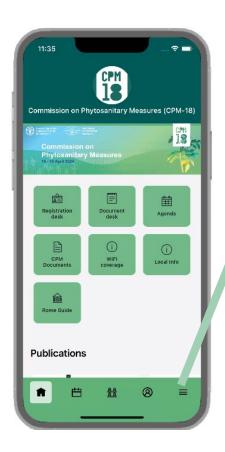

### In the **HOME PAGE** you will find

Latest publication

## quick links to:

- Registration desk
- Document desk
- CPM-18 Agenda
- CPM-18 Documents
- Wi-Fi coverage
- Local information and Rome guide

At the bottom the navigation bar has links to

- Home page
- Scheduled main sessions and side sessions
- Attendees list
- Your profile
- Pages