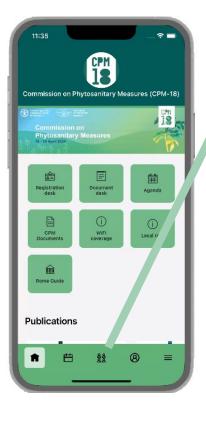

### In the **HOME PAGE** you will find

Latest publication

## quick links to:

- Registration desk
- Document desk
- CPM-18 Agenda
- CPM-18 Documents
- Wi-Fi coverage
- Local information and Rome guide

At the bottom the navigation bar has links to

- Home page
- Scheduled main sessions and side sessions
- Attendees list
- Your profile
- Pages