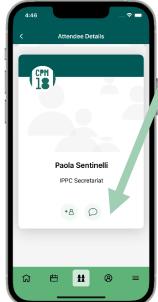

### **Attendee list:**

Here you can interact with other attendees:

- send a message troughs the APP
- ask a request of connection